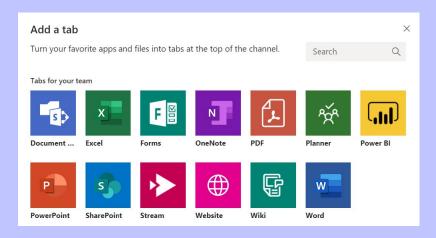

#### **ADD A TAB IN A CHANNEL**

Click + by the tabs at the top of the channel, click the app you want, and then follow the prompts. Use **Search** if you don't see the app you want.