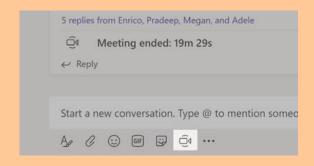

#### **START A MEETING**

Click **Meet now** under the area where you type a message to start a meeting in a channel. (If you click **Reply**, then **Meet now**, the meeting is based on that conversation.) Enter a name for the meeting, then start inviting people.

#### REPLY TO A CONVERSATION

Channel conversations are organized by date and then threaded. Find the thread you want to reply to, then click **Reply**. Add your thoughts and click **Send**.

Daniela, Daichi mentioned that the client had some changes to our design for the July promotional splash page. Could you make those edits before our Wednesday client sync?