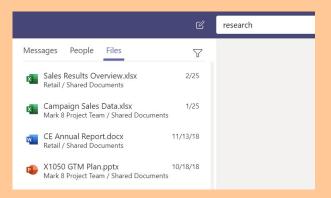

#### **SEARCH FOR STUFF**

Type a phrase in the command box at the top of the app and press Enter. Then select the **Messages, People,** or **Files** tab. Select an item or click **Filter** to refine your search results.