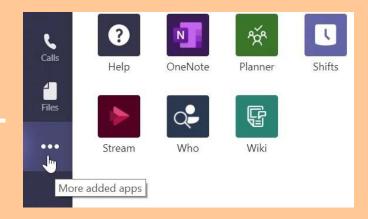

#### FIND YOUR PERSONAL APPS

Click **More added apps** to see your personal apps. You can open or uninstall them here. Add more apps under **Apps**.