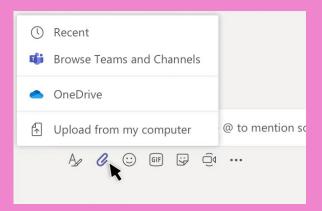

## SHARE A FILE

Click **Attach** under the box where you type messages, select the file location and then the file you want. Depending on the location of the file, you'll get options for uploading a copy, sharing a link, or other ways to share.