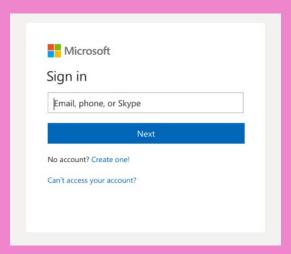

#### SIGN IN

In Windows, click **Start** > **Microsoft Teams**.

On Mac, go to the **Applications** folder and click **Microsoft Teams**.

On mobile, tap the **Teams** icon. Then sign in with your Office 365 username and password. (If you're using Teams free, sign in with that username and password.)