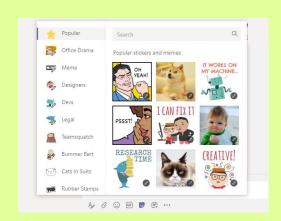

### ADD AN EMOJI, MEME, OR GIF

Click **Sticker** under the box where you type your message, then pick a meme or sticker from one of the categories. There are also buttons for adding an emoji or GIF.