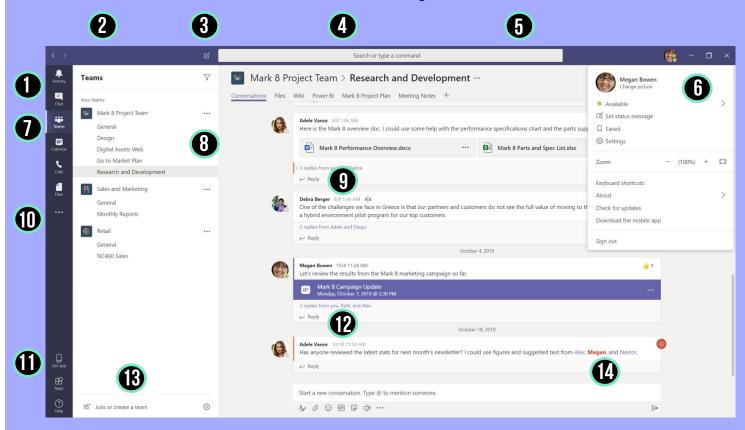

#### New to Microsoft Teams? Use this guide to learn the basics

**Move around Teams** 

Use these buttons to switch between Activity Feed, Chat, your Teams, Calendar & Files.

2 Every team has channels

Click one to see the files and conversations about that topic, department, or project.

Start a new chat

Launch a one-on-one or small group conversation.

Add tabs

Highlight apps, services, and files at the top of a channel.

Use the command box

Search for specific items or people, take quick actions, and launch apps.

**6** Manage profile settings

Change app settings, change your pic, or download the mobile app.

View and organize teams

Click to see your teams. In the teams list, drag a team name to reorder it.

**Manage your team** 

Add or remove members, create a new channel, or get a link to the team.

Add files

Let people view a file or work on it together.

Find personal apps

Click to find and manage your personal apps.

Add apps

Launch Apps to browse or search apps you can add to Teams.

12 Reply

Your message is attached to a specific conversation.

**B** Join or create a team

Find the team you're looking for, join with a code, or make one of your own.

**Compose a message** 

Type and format it here. Add a file, emoji, GIF or sticker to liven it up!