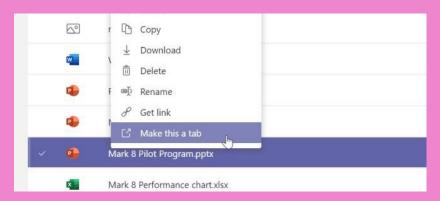

#### **WORK WITH FILES**

Click **Files** on the left to see all files shared across all of your teams. Click **Files** at the top of a channel to see all files shared in that channel. Click **More options** ... next to a file to see what you can do with it. In a channel, you can instantly turn a file into a tab at the top!